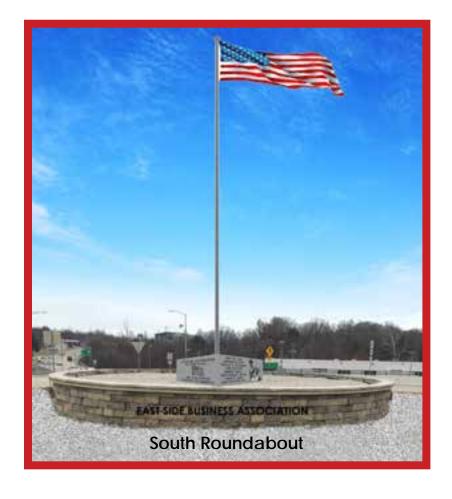

## **Pride** ★ **Patriotism** ★ **Economic Growth**

A joint venture between the Jefferson City East Side Business Association and American Legion Post 5.

The East Side Business Association and American Legion have teamed up to create patriotic displays in the two roundabouts on East McCarty Street. The displays will promote American patriotism, economic growth, and pride in Jefferson City. The plan for the north roundabout calls for a six-foot tall eagle statue atop a pedestal of stone. The south roundabout features a 40 foot tall flag pole with a pentagon-shaped monuments with patriotic messages around the base.