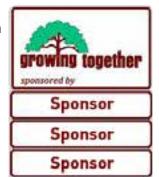

## Patriotic Roundabouts Project DONOR RECOGNITION

- Each MODOT GROWING Together Sign will display 3 donor placards with company names or in memory of.
- 7 sign posts total—one for each of the 7 roads intersecting the 2 roundabouts. Twenty-one placards total available on first come basis.
- A donation of \$2000 will qualify for inclusion on the Growing Together signs for 5 years.
- Donors can renew their sponsorship for another 5 years with a \$1000 donation.
- Donors will also be recognized in a newspaper ad as supporters of the Patriotic Roundabouts Project.

| С | 0 | M | P | A | N | Y |   | N | A | M | E | 0 | R |  |  |  |
|---|---|---|---|---|---|---|---|---|---|---|---|---|---|--|--|--|
| Ι | N |   | M | E | M | 0 | R | Y |   | 0 | F |   |   |  |  |  |

Please complete sponsor placard. Two rows, 20 characters max. No phone numbers, logos, slogans or internet addresses.

All donations regardless of amounts are welcome.