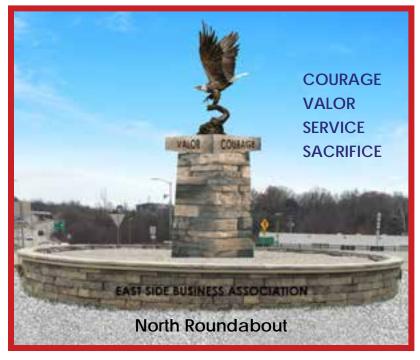

## **Pride** ★ **Patriotism** ★ **Economic Growth**

A joint venture between the Jefferson City East Side Business Association and American Legion Post 5.

The East Side Business Association and American Legion have teamed up to create patriotic displays in the two roundabouts on East McCarty Street. The displays will promote American patriotism, economic growth, and pride in Jefferson City. The plan for the north roundabout calls for a six-foot tall eagle statue atop a pedestal of stone. The south roundabout features a 40 foot tall flag pole with a pentagon-shaped monuments with patriotic messages around the base.